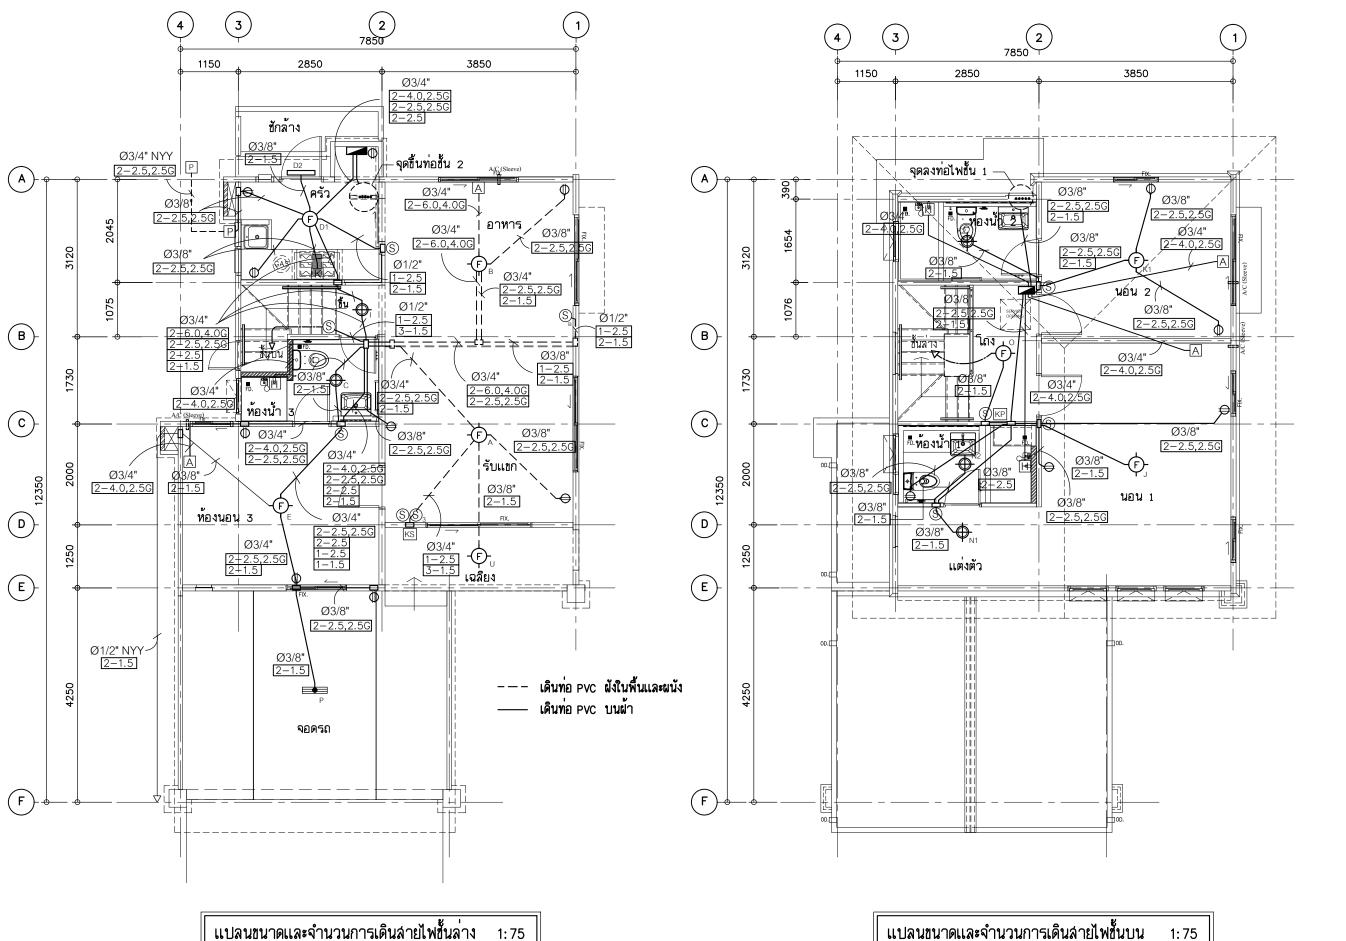

## 104CW1

ผังขนาดและจำนวนสายไฟฟ้า ชั้นล่าง–ชั้นบน

แผ่นที่ จำนวน E-05-1

FILE NAME\_\_ \_\_ \_\_ \_\_

แบลนขนาดและจำนวนการเดินลายไพชั้นบน