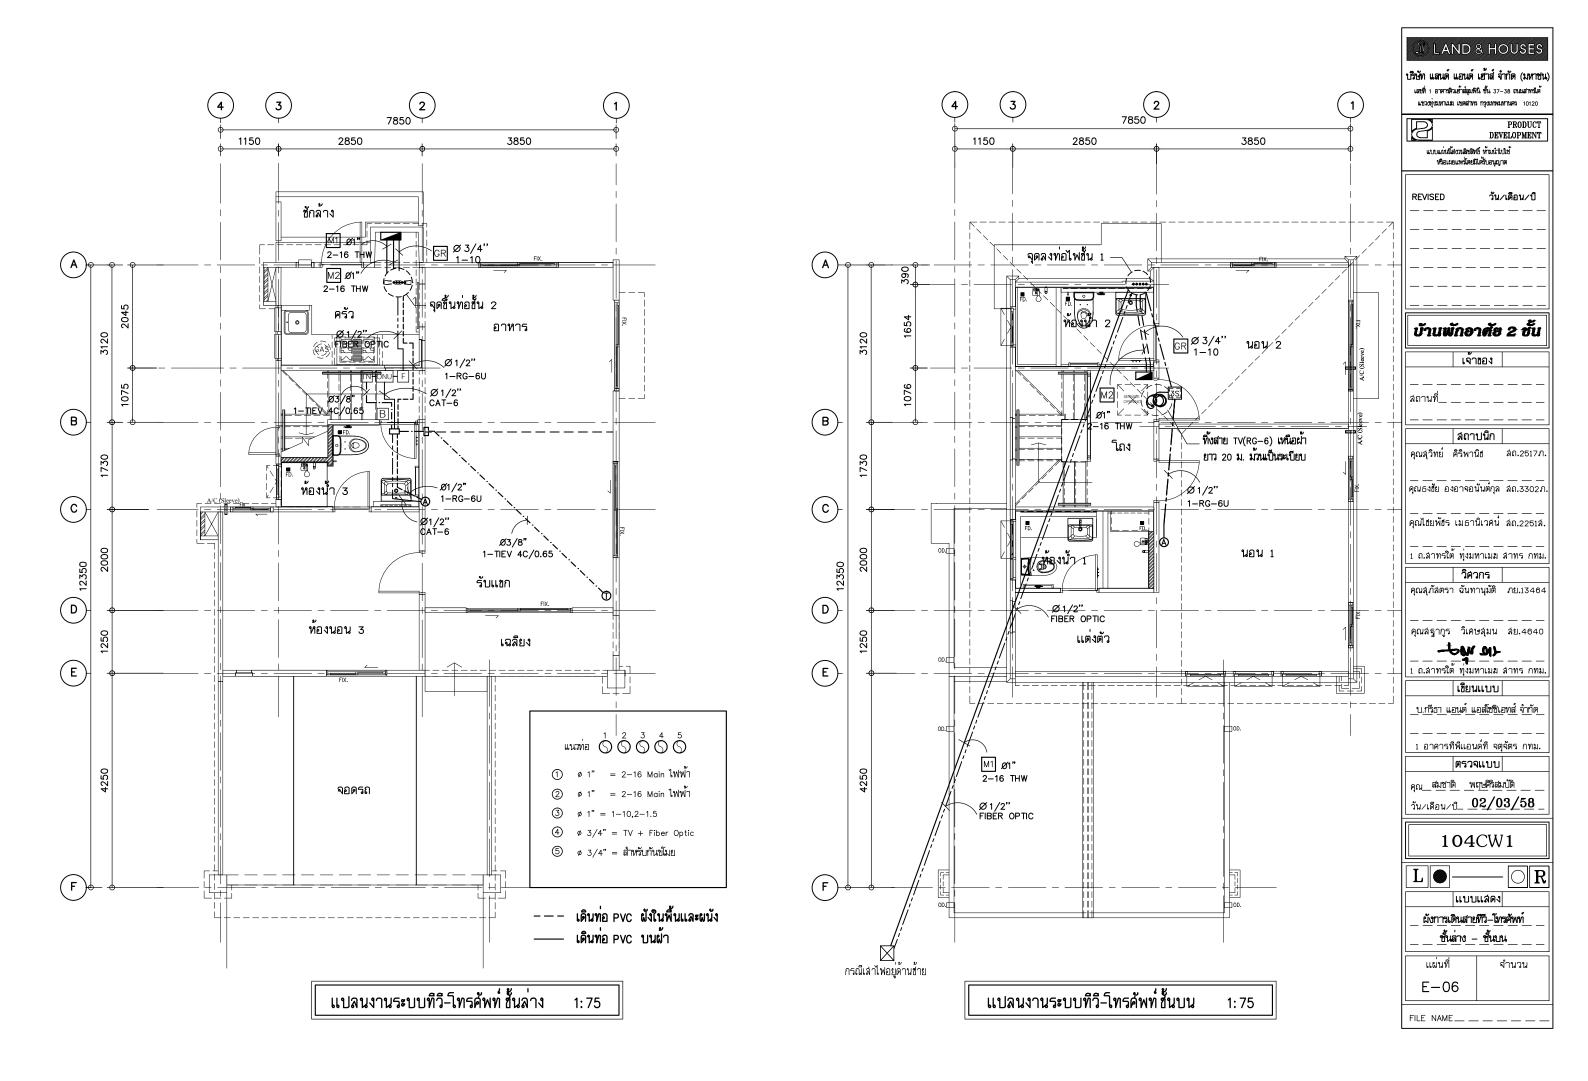

LAND & HOUSES

บริษัท แลนด์ แอนด์ เฮ้าส์ จำกัด (มหาชน เลขที่ 1 อาคารดิวเข้าส์สุมพินี ชั้น 37–38 ถนนสาพร์เต้ แชวงทุงมหาเมน เขตสาทร กรุงเทพมหานคร 10120

| PRODUCT     |
|-------------|
| DEVELOPMENT |

แบบแผ่นนี้ส่งวนสิชสิทธิ์ ห้ามนำไปใช้

| REVISED | วัน∕เดือน∕ปี |  |  |
|---------|--------------|--|--|
|         |              |  |  |
|         |              |  |  |
|         |              |  |  |
|         |              |  |  |
|         |              |  |  |
|         |              |  |  |

## บ้าน**พักอาศัย** 2 ชั้น

| เจ้าของ |
|---------|
|         |
|         |
|         |
|         |

| l |                | สถาบนิก           |             |
|---|----------------|-------------------|-------------|
|   | คุณสุวิทย์     | คิริพานิฮ         | สถ.2517     |
|   | <br>คุณธงชัย อ | <br>งอาจอนันต์กุล | <br>ลถ.3302 |

| ı |                 | เมธานิเวคน์  |               |          |
|---|-----------------|--------------|---------------|----------|
|   | <br>1 ถ.สาทรใต่ | ์ ทุ่งมหาเมฆ | - — -<br>สาทร | <br>กทม. |

|          | •          |        |
|----------|------------|--------|
|          | 94         |        |
|          | วควกร      |        |
| ณสภัสตรา | ฉันทานมัติ | ภย.134 |

คุณสฐากูร วิเศษสุมน สย.4640 -6W MJ-

## — — — — — — — — — — — 1 1 ถ.ลาทรใต้ทุงมหาเมฆ ลาทร กทม.

เชียนแบบ <u>บ.กรีธา แอนด์ แอส์โซซิเอทส์ จำกัด</u> 1 อาคารทีพีแอนด์ที จตุจัตร กทม.

ตรวจแบบ คุณ\_สมชาติ พฤษศิริสมบัติ

วัน/เดือน/ป<u>ี 02/03/58</u>

## 104CW1

ผังขนาดและจำนวนสายไฟฟ้า ชั้นล่าง–ชั้นบน

แผ่นที่ จำนวน E-05-1

FILE NAME\_\_ \_\_ \_\_ \_\_

แบลนขนาดและจำนวนการเดินลายไพชั้นบน